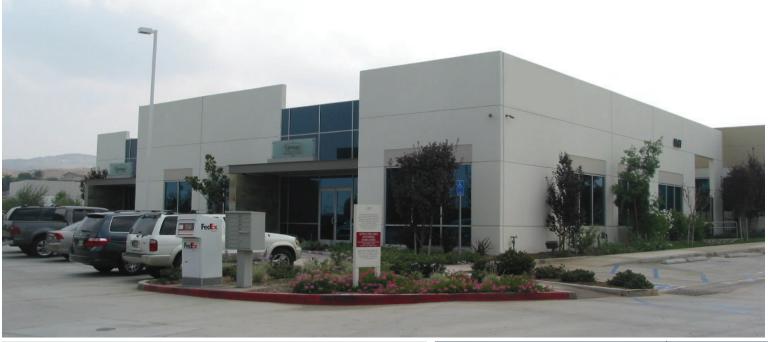

## Location

1867 California Avenue Corona, CA 92881

## **Features**

- · Highly upgraded tenant improvements
- Furnished offices and conference rooms
- Thirteen (13) private offices
- Server room
- Private restrooms
- · Window line overlooking courtyard fountains
- 4:1 parking ratio
- Directly across from the South Corona post office and within walking distance to many retail amenities nearby
- Great access to 91 and I-15 freeways