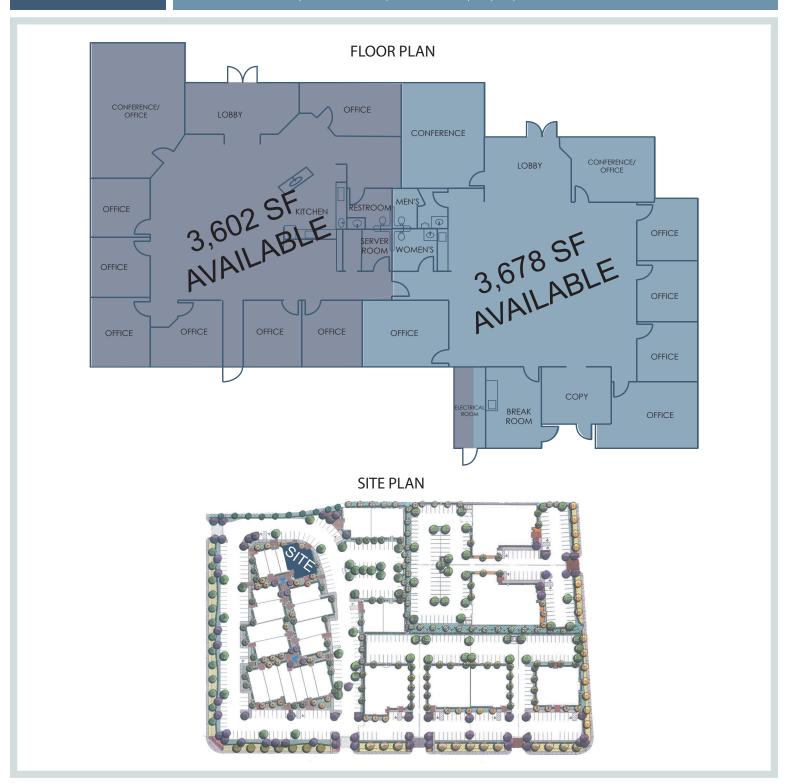

## 3,602 - 7,280 SF HIGH-IMAGE OFFICE SUITE

## **Features**

- · Highly upgraded tenant improvements
- Furnished offices and conference rooms
- Thirteen (13) private offices
- Server room
- Private restrooms
- · Window line overlooking courtyard fountains
- 4:1 parking ratio
- Directly across from the South Corona post office and within walking distance to many retail amenities nearby
- Great access to 91 and I-15 freeways