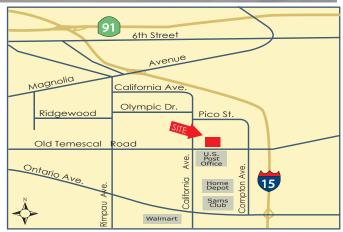

## **FOR LEASE**

3,602 - 7,280 SF | Corona, CA | High-Image Office Suite

Presented by Strata Realty, Inc. | www.coronaspectrum.com | T (951) 280-1733 | F (951) 280-1739



## 3,602 - 7,280 SF HIGH-IMAGE OFFICE SUITE

## Location

1867 California Avenue Corona, CA 92881

## **Features**

- · Highly upgraded tenant improvements
- Furnished offices and conference rooms
- Thirteen (13) private offices
- Server room
- Private restrooms
- · Window line overlooking courtyard fountains
- 4:1 parking ratio
- Directly across from the South Corona post office and within walking distance to many retail amenities nearby
- Great access to 91 and I-15 freeways



## Contact:

Timothy Hawke, SIOR (951) 280-1733 | thawke@stratarealty.com

Strata Realty, Inc. | 2433 Pomona Road, Corona , CA 92878 | www.stratarealty.com

The information contained herein was obtained from third parties, and it has not been independently verified by the real estate brokers. Buyers/tenants should have the experts of their choice inspect the property and verify all information. Real estate brokers are not qualified to act as or select experts to legal, tax, environment, building construction, soil-drainage or other such matters. Copyright © 2009 Strata Realty. All rights reserved

### DRE Information

Timothy Hawke's license number is 01403432



# **FOR LEASE**

3,602 - 7,280 SF | Corona, CA | High-Image Office Suite

Contact: Tim Hawke | www.coronaspectrum.com | T (951